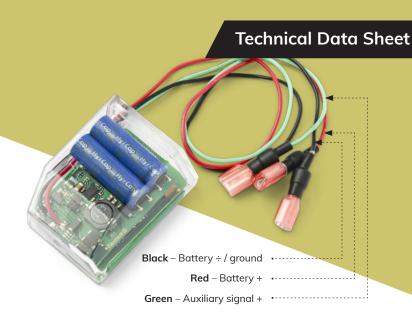

### Installation

- Connected to the battery of the machine.
- Suitable for machines 4-40V

Please see **Quick Start Guide** for mounting instructions.

# Technical Data Sheet