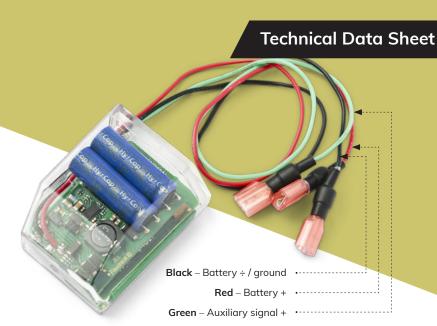

#### Installation

- Connected to the battery of the machine.
- Suitable for machines 5-40V

Please see **Quick Start Guide** for mounting instructions.